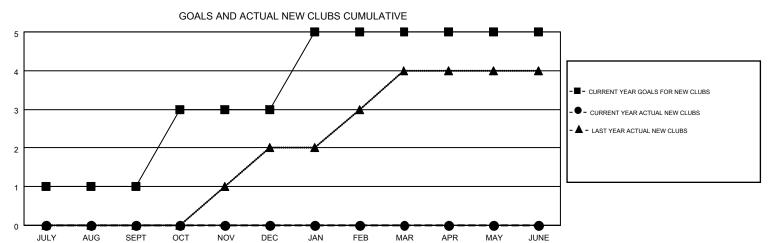

## MONTHLY MEMBERSHIP PROGRESS REPORT

Results as of: 2/29/2016

Multiple District 117

GMT: ELENA APPIANI

LOCATION: GREECE

GMT CA 4

| Clubs         |                  |                  |                  |                  | Members               |                    |                                        |                    |                  |  |
|---------------|------------------|------------------|------------------|------------------|-----------------------|--------------------|----------------------------------------|--------------------|------------------|--|
|               | RESUL            | TS FOR 2015-2016 | i                |                  | RESULTS FOR 2015-2016 |                    |                                        |                    |                  |  |
| QUARTER       | NEW CLUB<br>GOAL | NEW CLUBS        | DROPPED<br>CLUBS | NET<br>GAIN/LOSS | QUARTER               | NEW MEMBER<br>GOAL | CHARTER AND<br>NEW<br>MEMBERS<br>ADDED | DROPPED<br>MEMBERS | NET<br>GAIN/LOSS |  |
| JULY/AUG/SEPT | 1                | 0                | 2                | -2               | JULY/AUG/SEPT         | 23                 | 43                                     | 71                 | -28              |  |
| OCT/NOV/DEC   | 2                | 0                | 3                | -3               | OCT/NOV/DEC           | 94                 | 20                                     | 167                | -147             |  |
| JAN/FEB/MAR   | 2                | 0                | 1                | -1               | JAN/FEB/MAR           | 75                 | 46                                     | 39                 | 7                |  |
| APR/MAY/JUNE  | 0                | 0                | 0                | 0                | APR/MAY/JUNE          | 35                 | 0                                      | 0                  | 0                |  |