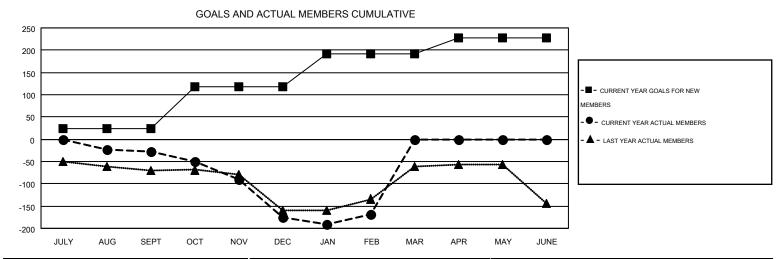

## MONTHLY MEMBERSHIP PROGRESS REPORT

Results as of: 2/29/2016

Multiple District 117

GMT: ELENA APPIANI

LOCATION: GREECE

GMT CA 4

| Clubs         |                  |                  |                  |                  | Members               |                    |                                        |                    |                  |  |
|---------------|------------------|------------------|------------------|------------------|-----------------------|--------------------|----------------------------------------|--------------------|------------------|--|
|               | RESUL            | TS FOR 2015-2016 | i                |                  | RESULTS FOR 2015-2016 |                    |                                        |                    |                  |  |
| QUARTER       | NEW CLUB<br>GOAL | NEW CLUBS        | DROPPED<br>CLUBS | NET<br>GAIN/LOSS | QUARTER               | NEW MEMBER<br>GOAL | CHARTER AND<br>NEW<br>MEMBERS<br>ADDED | DROPPED<br>MEMBERS | NET<br>GAIN/LOSS |  |
| JULY/AUG/SEPT | 1                | 0                | 2                | -2               | JULY/AUG/SEPT         | 23                 | 43                                     | 71                 | -28              |  |
| OCT/NOV/DEC   | 2                | 0                | 3                | -3               | OCT/NOV/DEC           | 94                 | 20                                     | 167                | -147             |  |
| JAN/FEB/MAR   | 2                | 0                | 1                | -1               | JAN/FEB/MAR           | 75                 | 46                                     | 39                 | 7                |  |
| APR/MAY/JUNE  | 0                | 0                | 0                | 0                | APR/MAY/JUNE          | 35                 | 0                                      | 0                  | 0                |  |